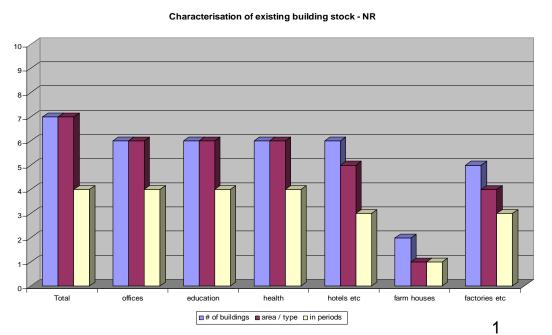

## Characterisation of the existing building stock

Supported by the European Commission under the Intelligent Energy - Europe Programme

Please indicate if you can provide the following data:

- ♦ Number of buildings in different types
- Area of buildings divided into different type of use
- ◆ Typical construction periods

#### **Building stock knowledge**

- ♦ 1st simple enquiry in 9 countries
  - Which data is available
  - Number of buildings per categories
  - Energy consumption for heating
  - Electricity consumption
  - U values
  - ....