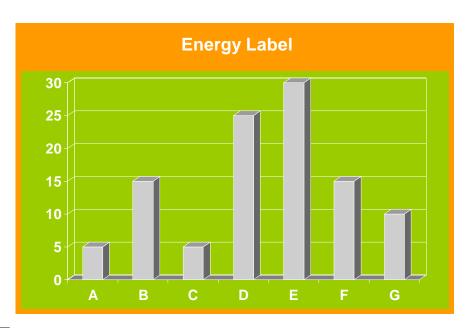

#### **Building stock knowledge**

- ♦ 1st simple enquiry in 9 countries
  - Which data is available
  - Number of buildings per categories
  - Energy consumption for heating
  - Electricity consumption
  - U values
  - ....