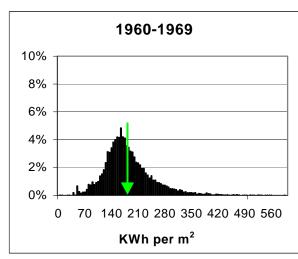

#### Heat Consumption

Detached houses built in the 1920s, 1960s and 1990s Distribution and average