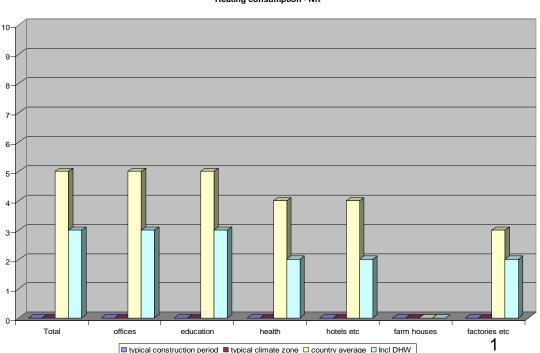

#### **Heating consumption**

- Please indicate if you can give the heating consumption, divided into the different categories:
  - typical construction period, typical climate zone, country average, Incl. DHW