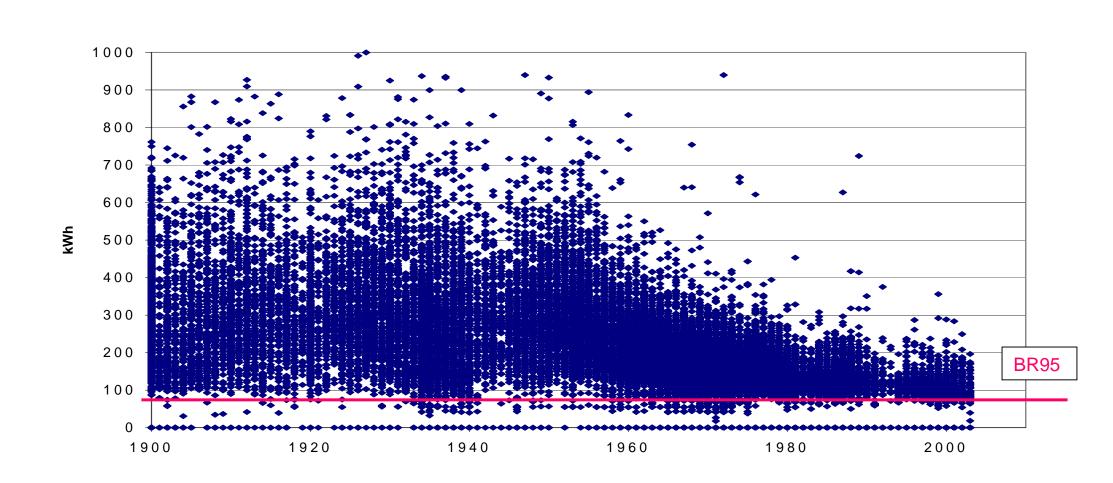

#### **Heat Consumption**

Actual heat consumption in Danish detached houses

- distributed over the decades of building (hot water included)

#### Heat consumption

Detached houses (2003 energy labelling schemes)

#### Heat Consumption

Detached houses built in the 1920s, 1960s and 1990s Distribution and average