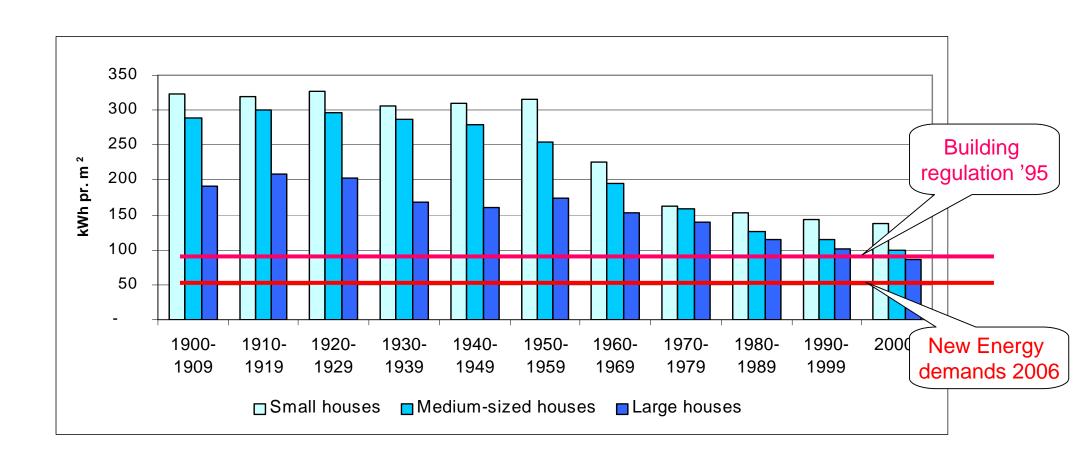

#### Heat Consumption

Detached houses built in the 1920s, 1960s and 1990s Distribution and average