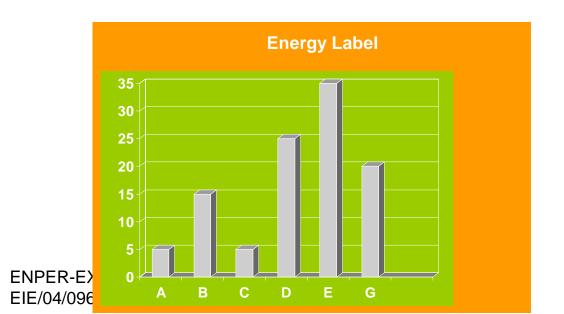

#### **Heat Consumption**

Actual heat consumption in Danish detached houses

- distributed over the decades of building (hot water included)

#### Heat consumption

Detached houses (2003 energy labelling schemes)