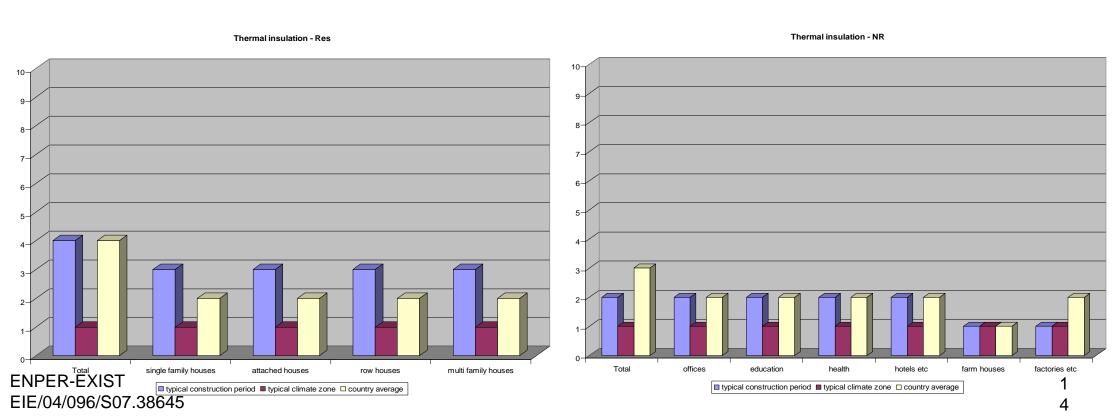

#### Thermal insulation

- ♦ Please indicate if you can provide the Uvalues for:
  - typical construction period, typical climate zone, country average