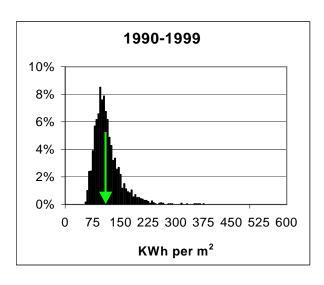

#### **Heat Consumption**

Actual heat consumption in Danish detached houses

- distributed over the decades of building (hot water included)

#### Heat consumption

Detached houses (2003 energy labelling schemes)

#### Heat Consumption

Detached houses built in the 1920s, 1960s and 1990s Distribution and average