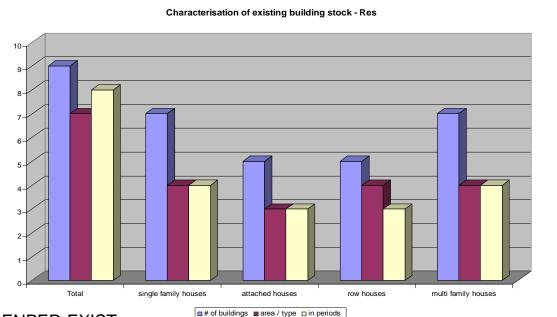

## Characterisation of the existing building stock

Supported by the European Commission under the Intelligent Energy - Europe Programme

Please indicate if you can provide the following data:

- ♦ Number of buildings in different types
- Area of buildings divided into different type of use
- ◆ Typical construction periods