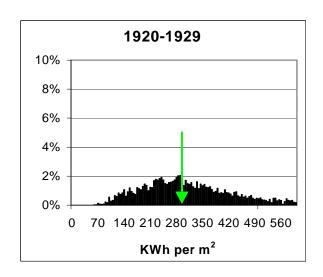

#### Heat Consumption

Detached houses built in the 1920s, 1960s and 1990s Distribution and average